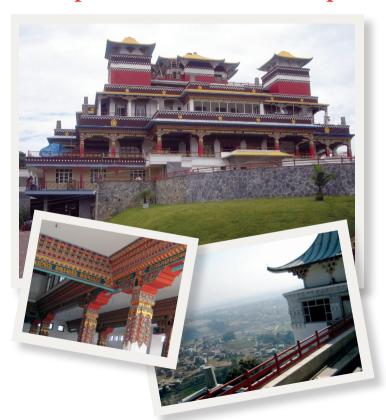

## **Opak Khilkhor Choling**

The Amitabha Mandala Temple and Retreat Center is currently under construction on a mountain top in the Kathmandu Valley

The main shrine room will contain a 12 foot high statue of *Buddha Amitabha* with 7 foot high statues of *Guru Rinpoche* and *Lord Jigten Sumgon* on either side.

On the floors above will be shrines to tantric deities, Dharma Protectors and the five Buddha Families.

The main *Buddha Amitabha* statue will take 2 years to complete and will involve 5 craftspeople fulltime.

They will all be filled, consecrated and placed in the new Amitabha Foundation temples as objects of veneration and devotion and to facilitate dharma practice.

The complex will consist of 16 large and small temples as well as 64 retreat cabins