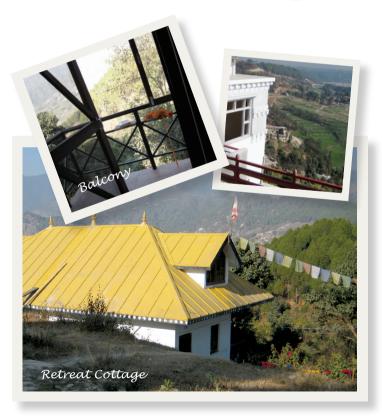

## Sponsor a Retreat Cottage in Nepal at the Garden of Happiness Meditation Center, Drubde Gatsal Ling

The retreat cottages will be part of the Amitabha Foundation temple and retreat center complex, situated on a picturesque hilltop near Kathmandu. The complex will contain 64 self-contained retreat cottages arranged in clusters of 8, each dedicated to a particular practice.

The full cost of construction of an unfurnished retreat cottage is USD 12,000 or Euro 9,000

For more information or to make a donation contact **True Lhamo** at *amitabhafoundation@yahoo.co.in* or visit *amitabhafoundation.us* or *ayangrinpoche.org*