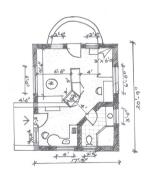

## Sponsor a Retreat Cottage in Nepal at the Garden of Happiness Meditation Center, Drubde Gatsal Ling

The retreat cottages will be part of the Amitabha Foundation temple and retreat center complex, situated on a picturesque hilltop near Kathmandu. The complex will contain 64 self-contained retreat cottages arranged in clusters of 8, each dedicated to a particular practice.

The full cost of construction of an unfurnished retreat cottage is USD 12,000 or Euro 9,000

For more information or to make a donation contact **True Lhamo** at *amitabhafoundation@yahoo.co.in* or visit *amitabhafoundation.us* or *ayangrinpoche.org*